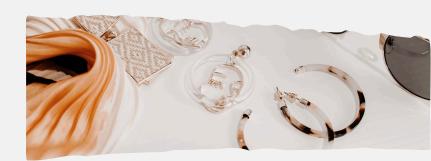

Are these grad photo? Bring Cap and gown

Make up: What makes you comfortable!

Accessories: keep it simple. A watch necklace and a few rings will do

Layers are great! A coat if it's cold or long and short necklaces