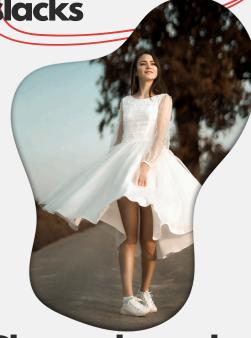

## **Business Casual**

base outfit: dress, collard button up, slacks

Shoes: dress shoes, heels, a nice boot

Make sure the color of your shoes matches everything else: Black and Brown are always safe

If your going to be hiking on location bring a pair of walking shoes