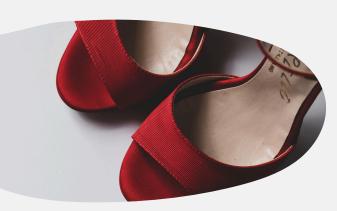

## **Business Casual**

base outfit: dress, collard button up, slacks

Shoes: dress shoes, heels, a nice boot

Make sure the color of your shoes matches everything else: Black and Brown are always safe

If your going to be hiking on location bring a pair of walking shoes